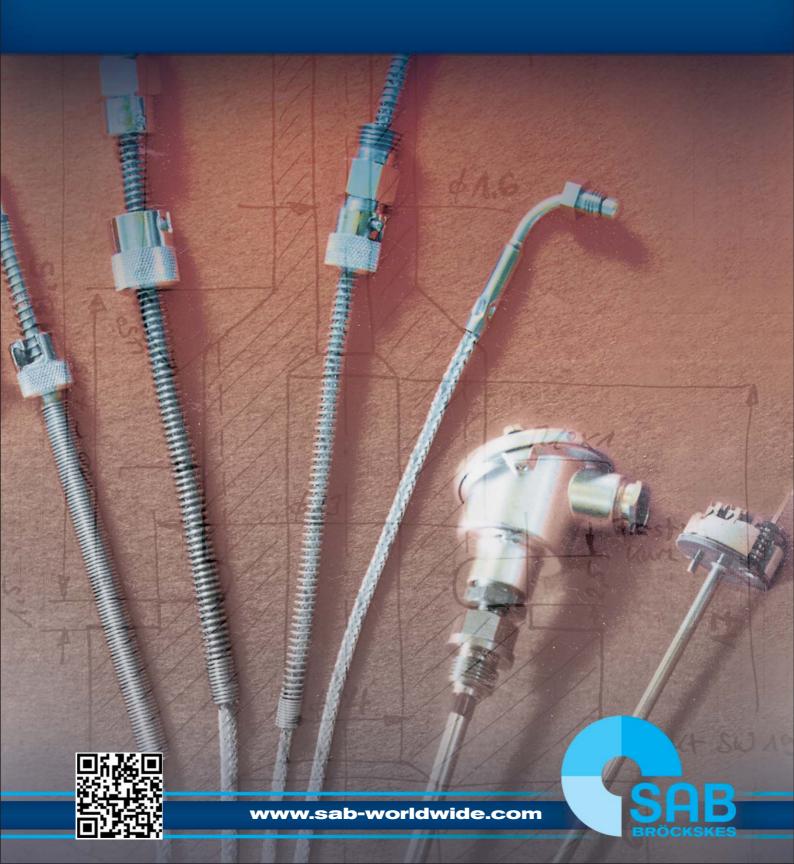

# Mineral insulated thermocouples/ineral insulated resistance thermometers

- Mineral insulated thermocouples with fixed connecting cable
- Mineral insulated thermocouples with bare connection ends
- Mineral insulated thermocouples with thermo-plug/miniature plug
- Mineral insulated thermocouples with Lemosa connection element
- Mineral insulated thermocouples with connection head
  - Mineral insulated thermocouples with connection head and screwed thread Corresponding types as resistance thermometer

emperature measurement in plastic processing industry/Hot runner technique

- Hot runner mineral insulated thermocouples
- Ring thermocouples
- Molten mass thermocouples
- Angle thermocouples
- Pipe-clamp thermocouples
- Molten mass temperature probes
- Surface thermocouples
- Angle resistance thermometers
- Plug-in resistance thermometers

#### Compensating and extension cables

- Compensating and extension cables for thermocouples
- Connection cables for resistance thermometers

#### Accessories

clamping screw connections · flanges
screw sockets · connection heads
welding protecting armatures
transmitters · thermo-plugs/sockets
miniature plugs/sockets · screw-in nipples