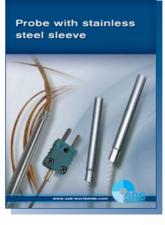

### Probe with stainless steel sleeve

- available as thermocouple
- available as resistance thermometer